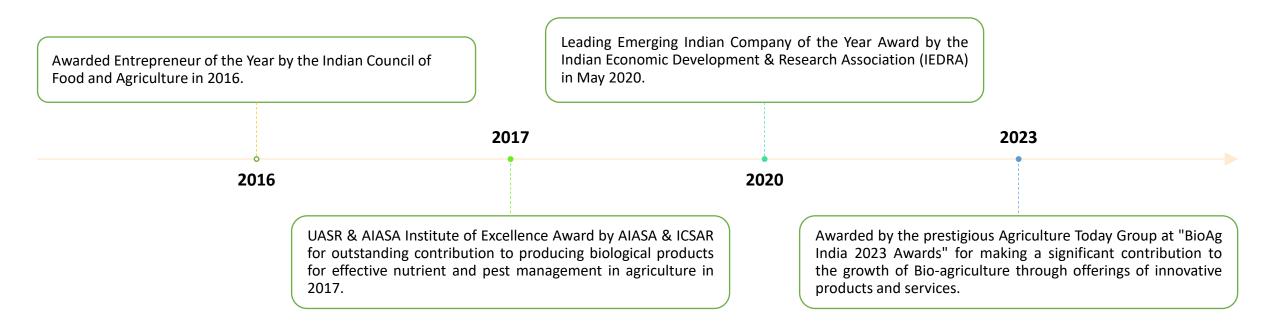

## AWARDS & ACCOLADES

#### Awards

## HONOURS

Recognition from Honourable President & Prime Minister

Invited twice by the Honourable President of India to grace the "At Home" reception at the Rashtrapathi Bhavan that was hosted to mark the Independence Day Celebration of 2019 on 15th August and the Republic Day Celebration of 2020 on 26th January.