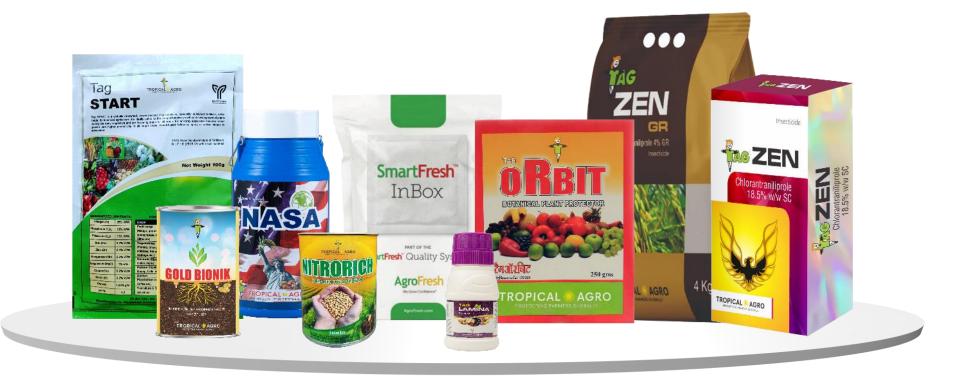

## OUR PRODUCTS

## **KEY PRODUCTS**

K-20 - An FCO-graded, 100% Natural and organic Fertiliser that contains Potash Derived from Rhodophytes (Marine Red Algae) and is loaded with other nutrients (Sulphur and bioactive molecules).

**TAG CARB N** – A bio-stimulant loaded with Nitrogen, Carbon and protein hydrolysates from marine fauna. This organic product is a blend of proteins as well as macro and micronutrients. It is organically certified by Ecocert & OMRI and helps maintain the C: N ratio.

**PROPEL** – An Organic Waste Decomposer, a first-of-its-kind innovative biological product to enhance soil fertility, aids waste reduction and protects the environment

GOLD BIONIK – Mycorrhiza-based biofertilizer that improves soil structure, stress tolerance, phytohormone activity, and photosynthesis. It synthesizes growth substances – gibberellins, oximes, and cytokinins,. A contraction of the second se

TAG ROCKET – An eco-friendly organic manure that propels harvest is formulated with patented indigenous technology using a combination of amino acids, humic acid, alginates, and organic essence.

TAG LAMINA - A homogeneous composition that is naturally rich in chelating and stabilizing alginates. It is based on the best source of seaweed, Laminaria digitata, which is imported from a France-based Seaweed company, Algaea.

CEEDRICH - An unparalleled product that serves a dual purpose – protects seeds and nourishes crops. The product is a consortium of NPK bioinoculants (rhizobium, acetobacter,

phosphobacteria, and potash solubilizing bio-fertilizer).

NASA - A patented solution to maximize yield. This product contains amino acids, humic acid, alginate, and organic essence. It is a completely eco-friendly manure in granulated form formulated using American technology.

**NITRORICH** - A Rhizobium-based biofertilizer that fixes nitrogen in the soil naturally through root nodules and enhances plant growth.