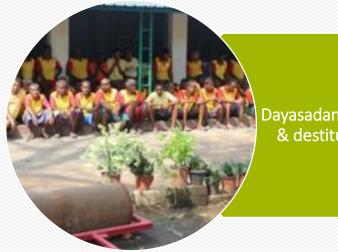

#### A peek into some of our Community initiatives

Dayasadan – Differently abled & destitutes are sheltered

Daily Food distribution drive under Gupt Daan Trust

Medical Centre to serve villagers at Kanha Shantivanam