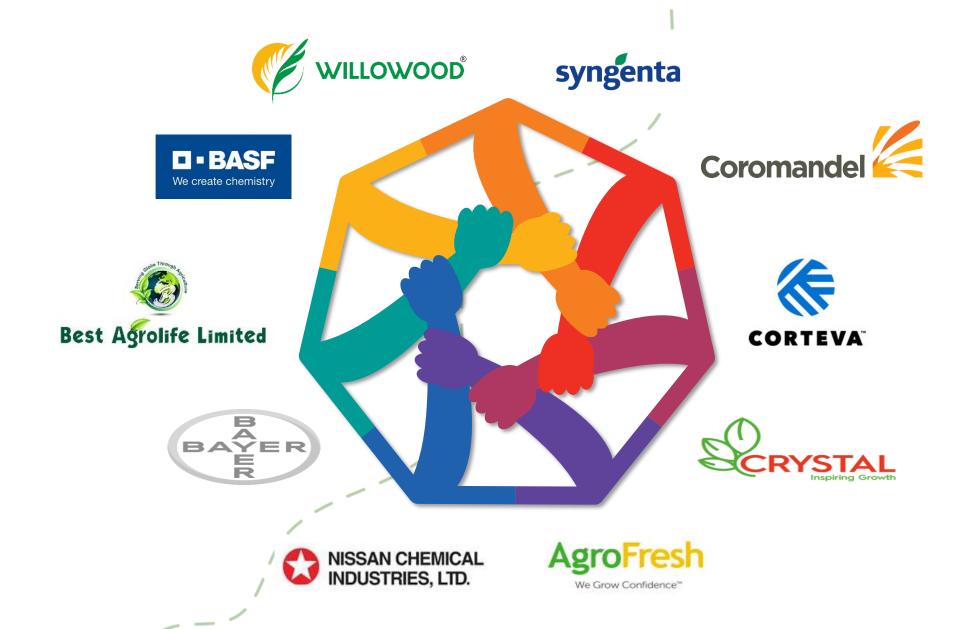

ted & Spiritual workforce

# THOUGHTFUL INNOVATION

ø

-24





Well equipped, 3 R&D Hubs with latest technology & instruments -Coimbatore, Bangalore & Sikandrabad.



Registered under the department of Science & Technology for Biologicals.

Creating patented products such as NASA, Nitrorich, and many more.





Blend products with new farming technologies (ex. Drone)



Develop FPO-grade solutions such as Mycorrhiza, Potash derived from Rhodophytes or Molasses, Phosphate Rich Organic Manure, etc.

Experienced team of professionals.

Developed and commercialized the revolutionary Rhizobium biofertilizer seed coating technology in India.

Undertaking New product formulations using seaweed and a few other plant nutritional in easy-to-apply formulations.









# OUR GLOBAL COLLABORATIONS



## AWARDS & ACCOLADES



#### Awards





## HONOURS





Recognition from Honourable President & Prime Minister

Invited twice by the Honourable President of India to grace the "At Home" reception at the Rashtrapathi Bhavan that was hosted to mark the Independence Day Celebration of 2019 on 15th August and the Republic Day Celebration of 2020 on 26th January.

## LEADERSHIP TEAM

# V.K. JHAVER

G. MOHAN KUMAR President

200



. SHANMUGA SAI VP-Sales



Founder

JUGAL KISHORE RATHI VP - Finance & Accounts Dr. DINESH KUMAR Director

SADEESH KUMAR Director Dr. R. SRINIVASAN General Manager - Biologicals

## IMPROVING FARMING

#### Providing Assistance to Farmers



Continuous Training to Farmers



Real-time Advice - *Farmer assistance* through Entomologists & Agronomists



Demos



Scre