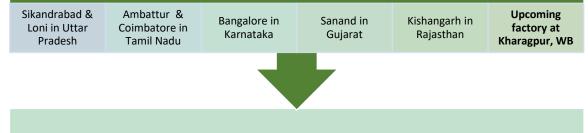

orted from a France-based Seaweed company, Algaea.



CEEDRICH - An unparalleled product that serves a dual purpose – protects seeds and nourishes crops. The product is a consortium of NPK bioinoculants (rhizobium, acetobacter,

phosphobacteria, and potash solubilizing bio-fertilizer).



NASA - A patented solution to maximize yield. This product contains amino acids, humic acid, alginate, and organic essence. It is a completely eco-friendly manure in granulated form formulated using American technology.



**NITRORICH** - A Rhizobium-based biofertilizer that fixes nitrogen in the soil naturally through root nodules and enhances plant growth.

# BEST - IN - CLASS INFRASTRUCTURE









#### Latest Technology

# 7 state-of-the-art – manufacturing factories located at strategic locations.



#### Skilled, Dedicated & Spiritual workforce

# THOUGHTFUL INNOVATION

ø

-24





Well equipped, 3 R&D Hubs with latest technology & instruments -Coimbatore, Bangalore & Sikandrabad.



Registered under the department of Science & Technology for Biologicals.

Creating patented products such as NASA, Nitrorich, and many more.





Blend products with new farming technologies (ex. Drone)



Develop FPO-grade solutions such as Mycorrhiza, Potash derived from Rhodophytes or Molasses, Phosphate Rich Organic Manure, etc.

Experienced team of professionals.

Developed and commercialized the revolutionary Rhizobium biofertilizer seed coating technology in India.

Undertaking New product formulations using seaweed and a few other plant nutritional in easy-to-apply formulations.









# OUR G