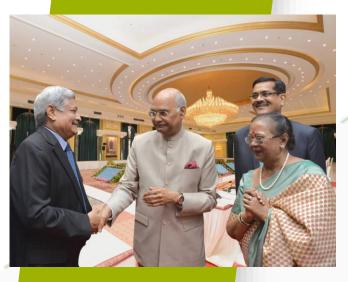

## HONOURS

Recognition from Honourable President & Prime Minister

Invited twice by the Honourable President of India to grace the "At Home" reception at the Rashtrapathi Bhavan that was hosted to mark the Independence Day Celebration of 2019 on 15th August and the Republic Day Celebration of 2020 on 26th January.